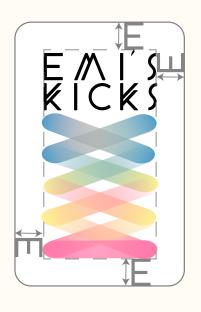

## Logo Guideline

Spacing - 2 different types of logo and their spacing standards.

# Logo Guideline

Minimum Size - The Logos should always be clearly legible.

min size for web:240px for print : 2.4"