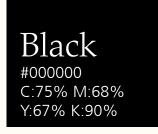

### Color Guideline

As Primary color, Emi's Kicks color palette consists of blue, yellow, pink for the graphic and black or white for typeface and background. Gray can be used as sub color.

Color Palette of graphic

Blue #4E9ECB C:67% M:25% Y:7% K:0%

Yellow #FEF394 C:2% M:0% Y:52% K:0%

Pink
#FE7BAB
C:0% M:66%
Y:4% K:0%

Color Palette of typeface, background

White
#FFFFFF
C:0% M:0%
Y:0% K:0%

Gray #808080 C:52% M:43% Y:43% K:8%