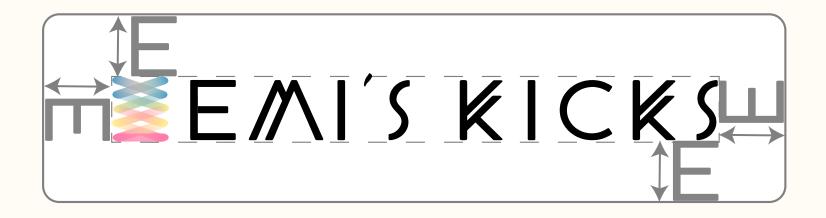

## Logo Guideline

Spacing - 2 different types of logo and their spacing standards.

# Logo Guideline

Minimum Size - The Logos should always be clearly legible.

min size for web:240px for print : 2.4"