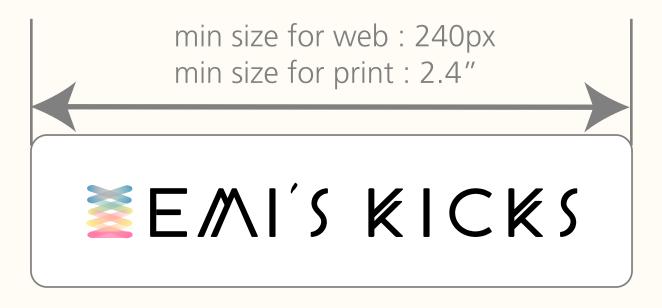

# Logo Guideline

Minimum Size - The Logos should always be clearly legible.

min size for web:240px for print : 2.4"